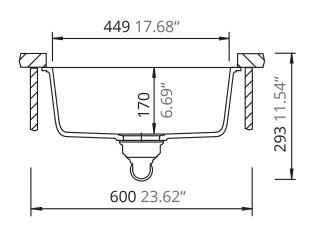

### **Technical Information**

All product dimensions are nominal

Exterior Measurements: 19.75" x 14.86" x 6.69"

Interior Measurements: 17.68" x 12.80" x 6.69"

Bowl Configuration: Single