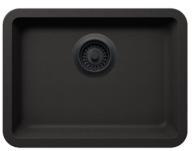

#### **Features**

- Small Single Bowl
- Available in 7 Colors
- Stain / Scratch / Fade Resistant
- Made in Germany

Color Pictured: Onyx
\*Pictured with Matching Onyx Strainer

### **PL-350**

*Crystallite Series*Granite Composite Sinks