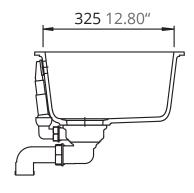

### **Technical Information**

All product dimensions are nominal

Exterior Measurements: 19.75" x 14.86" x 6.69"

Interior Measurements: 17.68" x 12.80" x 6.69"

Bowl Configuration: Single