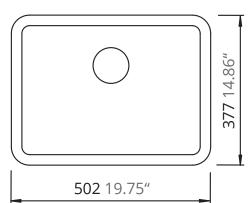

### **Technical Information**

All product dimensions are nominal

Exterior Measurements: 19.75" x 14.86" x 6.69"

Interior Measurements: 17.68" x 12.80" x 6.69"

Bowl Configuration: Single